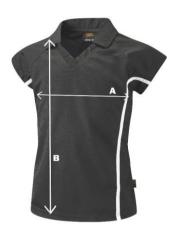

## G920 Spirit Sports Polc

| Product Measurements (cm) |        |        |        |        |        |        |        |  |  |
|---------------------------|--------|--------|--------|--------|--------|--------|--------|--|--|
| Chest Size                | 26/28" | 30/32" | 32/34" | 34/36" | 38/40" | 42/44" | 46/48" |  |  |
| A - Chest circumference   | 74cm   | 87cm   | 92cm   | 97cm   | 110cm  | 117cm  | 127cm  |  |  |
| B - Body length           | 54cm   | 59cm   | 63cm   | 67cm   | 74cm   | 77cm   | 77cm   |  |  |

<sup>\*</sup>These figures are indicative only, and some variation should be expected, due to fabric stretch and production tolerances.

- A. Chest circumference: Measured 1cm below the armhole and then doubled
- B. Body length: Measured from high shoulder point