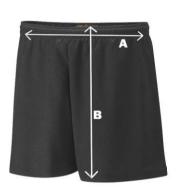

## P230/P231/P233 Spirit Short

| Product Measurements (cm) |        |        |      |      |      |      |      |  |  |
|---------------------------|--------|--------|------|------|------|------|------|--|--|
| Waist Size                | 24/26" | 28/30" | 32"  | 34"  | 36"  | 38"  | 40'' |  |  |
| A - Waist Size            | 51cm   | 56cm   | 59cm | 61cm | 64cm | 67cm | 69cm |  |  |
| B- Leg length             | 36cm   | 39cm   | 41cm | 42cm | 44cm | 45cm | 46cm |  |  |

<sup>\*</sup>These figures are indicative only, and some variation should be expected, due to fabric stretch and production tolerances.

Measuring Guide

A. Waist circumference: Measured unstretched on the waistband and then doubled

B. Leg: Measured flat, from the top of the seam to the hem

| Notes: |  |  |
|--------|--|--|
|        |  |  |
|        |  |  |
|        |  |  |
|        |  |  |
|        |  |  |
|        |  |  |
|        |  |  |
|        |  |  |
|        |  |  |
|        |  |  |
|        |  |  |
|        |  |  |
|        |  |  |
|        |  |  |