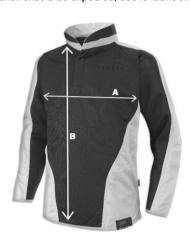

# B550 Spirit Panelled Hoodie

| Product Measurements (cm) |        |        |        |        |        |        |        |  |
|---------------------------|--------|--------|--------|--------|--------|--------|--------|--|
| Chest Size                | 26/28" | 30/32" | 32/34" | 34/36" | 38/40" | 42/44" | 46/48" |  |
| A - Chest circumference   | 82cm   | 92cm   | 97cm   | 102cm  | 117cm  | 127cm  | 138cm  |  |
| B - Body length           | 53cm   | 60cm   | 64cm   | 67cm   | 74cm   | 78cm   | 82cm   |  |

<sup>\*</sup>These figures are indicative only, and some variation should be expected, due to fabric stretch and production tolerances.

- A. Chest circumference: Measured 2.5cm below the armhole and then doubled
- B. Body length: Measured from high shoulder point