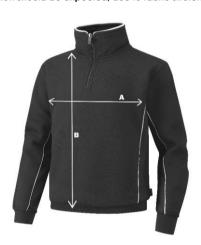

## B250 Spirit 1/4 Zip Top

| Product Measurements (cm) |        |        |        |        |        |        |        |  |
|---------------------------|--------|--------|--------|--------|--------|--------|--------|--|
| Chest Size                | 26/28" | 30/32" | 32/34" | 34/36" | 38/40" | 42/44" | 46/48" |  |
| A - Chest circumference   | 82cm   | 92cm   | 97cm   | 102cm  | 117cm  | 127cm  | 138cm  |  |
| B - Body length           | 53cm   | 60cm   | 63cm   | 67cm   | 74cm   | 78cm   | 82cm   |  |

<sup>\*</sup>These figures are indicative only, and some variation should be expected, due to fabric stretch and production tolerances.

- A. Chest circumference: Measured 2.5cm below the armhole and then doubled
- B. Body length: Measured from high shoulder point