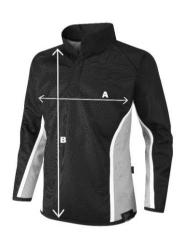

### T008 Panelled Rain Jacket

| Product Measurements (cm) |        |        |        |       |       |       |       |
|---------------------------|--------|--------|--------|-------|-------|-------|-------|
| Chest Size                | 22/24" | 26/28" | 30/32" | 34/36 | 38/40 | 42/44 | 46/48 |
| A - Chest circumference   | 85cm   | 95cm   | 105cm  | 115cm | 125cm | 133cm | 141cm |
| B - Body length           | 48cm   | 56cm   | 65cm   | 70cm  | 75cm  | 79cm  | 82cm  |

<sup>\*</sup>These figures are indicative only, and some variation should be expected, due to fabric stretch and production tolerances.

- A. Chest circumference: Measured 2.5cm below the armhole and then doubled
- B. Body length: Measured from high shoulder point