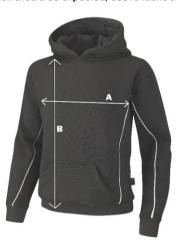

# B550 Spirit Panelled Hoodie

| Product Measurements (cm) |        |        |        |        |        |        |        |  |
|---------------------------|--------|--------|--------|--------|--------|--------|--------|--|
| Chest Size                | 26/28" | 30/32" | 32/34" | 34/36" | 38/40" | 42/44" | 46/48" |  |
| A - Chest circumference   | 82cm   | 92cm   | 97cm   | 102cm  | 117cm  | 127cm  | 138cm  |  |
| B - Body length           | 53cm   | 60cm   | 64cm   | 67cm   | 74cm   | 78cm   | 82cm   |  |

<sup>\*</sup>These figures are indicative only, and some variation should be expected, due to fabric stretch and production tolerances.

- A. Chest circumference: Measured 2.5cm below the armhole and then doubled
- B. Body length: Measured from high shoulder point