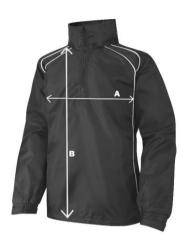

### T008 Panelled Rain Jacket

| Product Measurements (cm) |        |        |        |       |       |       |       |
|---------------------------|--------|--------|--------|-------|-------|-------|-------|
| Chest Size                | 22/24" | 26/28" | 30/32" | 34/36 | 38/40 | 42/44 | 46/48 |
| A - Chest circumference   | 85cm   | 95cm   | 105cm  | 115cm | 125cm | 133cm | 141cm |
| B - Body length           | 48cm   | 56cm   | 65cm   | 70cm  | 75cm  | 79cm  | 82cm  |

<sup>\*</sup>These figures are indicative only, and some variation should be expected, due to fabric stretch and production tolerances.

- A. Chest circumference: Measured 2.5cm below the armhole and then doubled
- B. Body length: Measured from high shoulder point