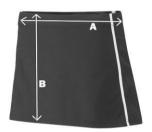

### G203 Spirit Skor

| Product Measurements (cm) |        |        |        |        |        |        |        |        |        |
|---------------------------|--------|--------|--------|--------|--------|--------|--------|--------|--------|
| Waist Size                | 22"    | 24"    | 26"    | 28"    | 30"    | 32"    | 34"    | 36"    | 38"    |
| A - Waist in cm's         | 56cm   | 61cm   | 66cm   | 71cm   | 76cm   | 81cm   | 86cm   | 91cm   | 96cm   |
| B - Length                | 35.5cm | 36.5cm | 37.5cm | 38.5cm | 39.5cm | 39.5cm | 40.5cm | 40.5cm | 41.5cm |

<sup>\*</sup>These figures are indicative only, and some variation should be expected, due to fabric stretch and production tolerances.

Measuring Guide

A. Waist circumference: Measured on the waistband and then doubled B. Length: Measured flat, from the top of the waistband to the hem