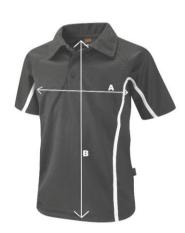

## G920 Spirit Sports Polc

| Product Measurements (cm) |        |        |        |        |        |        |        |  |  |
|---------------------------|--------|--------|--------|--------|--------|--------|--------|--|--|
| Chest Size                | 26/28" | 30/32" | 32/34" | 34/36" | 38/40" | 42/44" | 46/48" |  |  |
| A - Chest circumference   | 74cm   | 87cm   | 92cm   | 97cm   | 110cm  | 117cm  | 127cm  |  |  |
| B - Body length           | 54cm   | 59cm   | 63cm   | 67cm   | 74cm   | 77cm   | 77cm   |  |  |

<sup>\*</sup>These figures are indicative only, and some variation should be expected, due to fabric stretch and production tolerances.

- A. Chest circumference: Measured 1cm below the armhole and then doubled
- B. Body length: Measured from high shoulder point